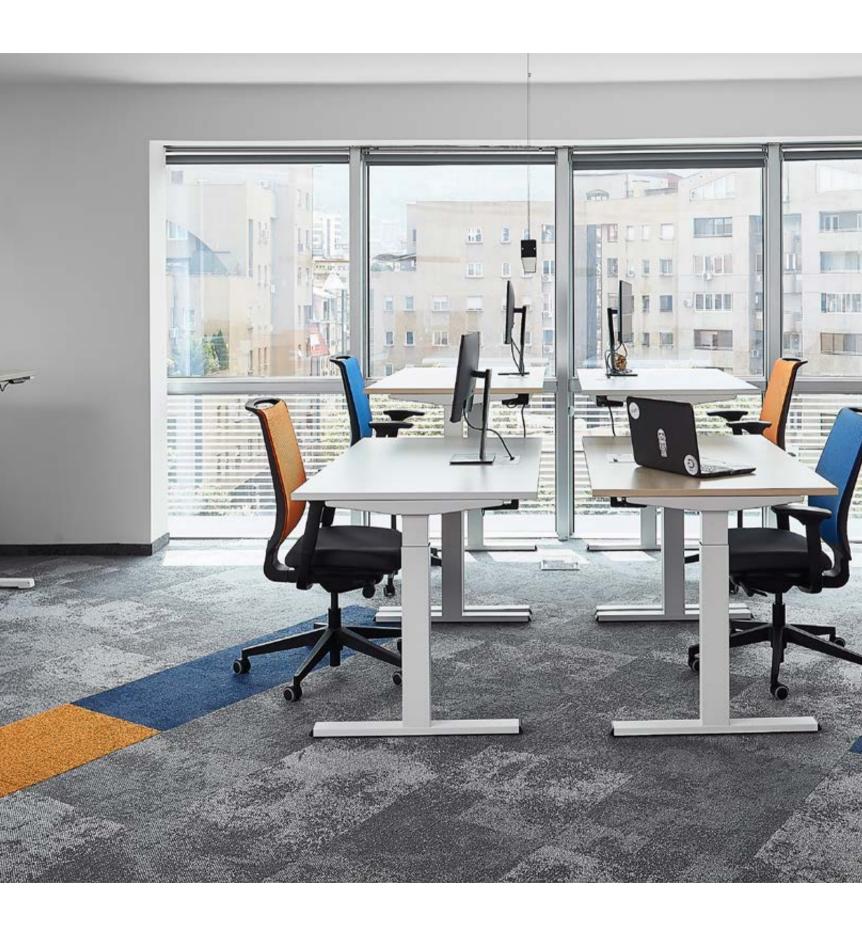

# Software Company

### Location

Sofia, Bulgaria

### Architect

SWANKE HAYDEN CONNELL MIMARLIK

### **Project Size**

20,000 m<sup>2</sup>

### **Products**

Human Nature - HN810, 820, 850
Equal Measure - EM551, 552, 553
On Line
Scottish Sett
Level Set Collection
Net Effect
Composure
Composure Edge
Human Connections - Moss, Moss in Stone,
Sett in Stone, Flagstone, Kerbstone

### **Photography**

Minko Minev