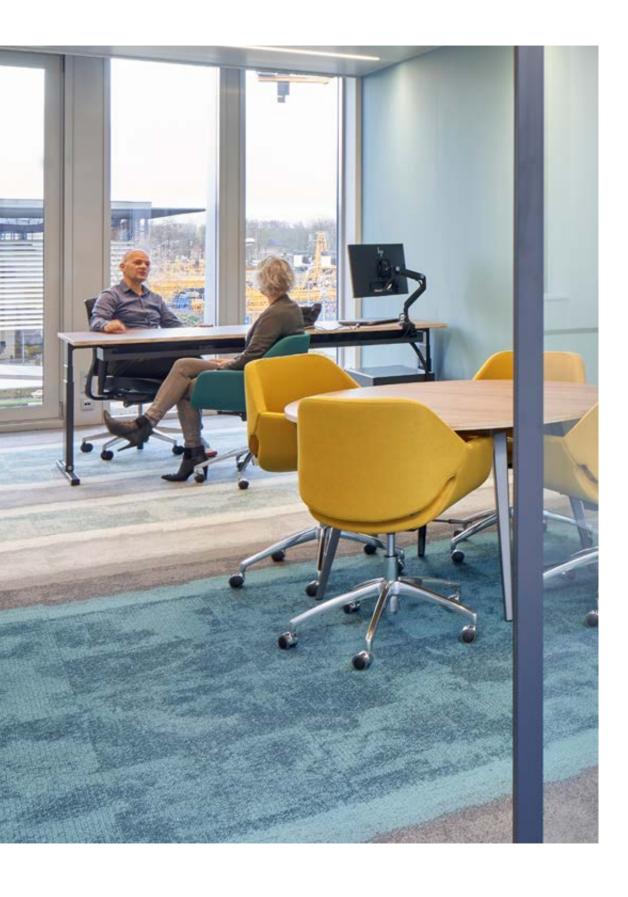

### Microsoft

### Location

Oslo, Norway

### **Architect**

Zinc

### **Project Size**

5,000 m<sup>2</sup>

### **Products**

Polichrome Solid & Stipple Heuga 580 Composure

### **Photography**

Thomas Mellbye