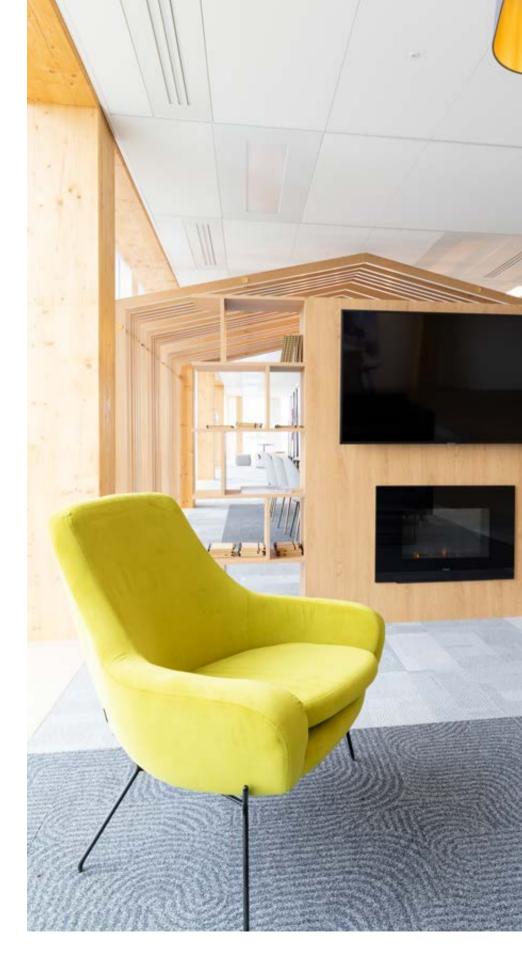

### Microsoft

### Location

Oslo, Norway

### **Architect**

Zinc

### **Project Size**

5,000 m<sup>2</sup>

### **Products**

Polichrome Solid & Stipple Heuga 580 Composure

### **Photography**

Thomas Mellbye