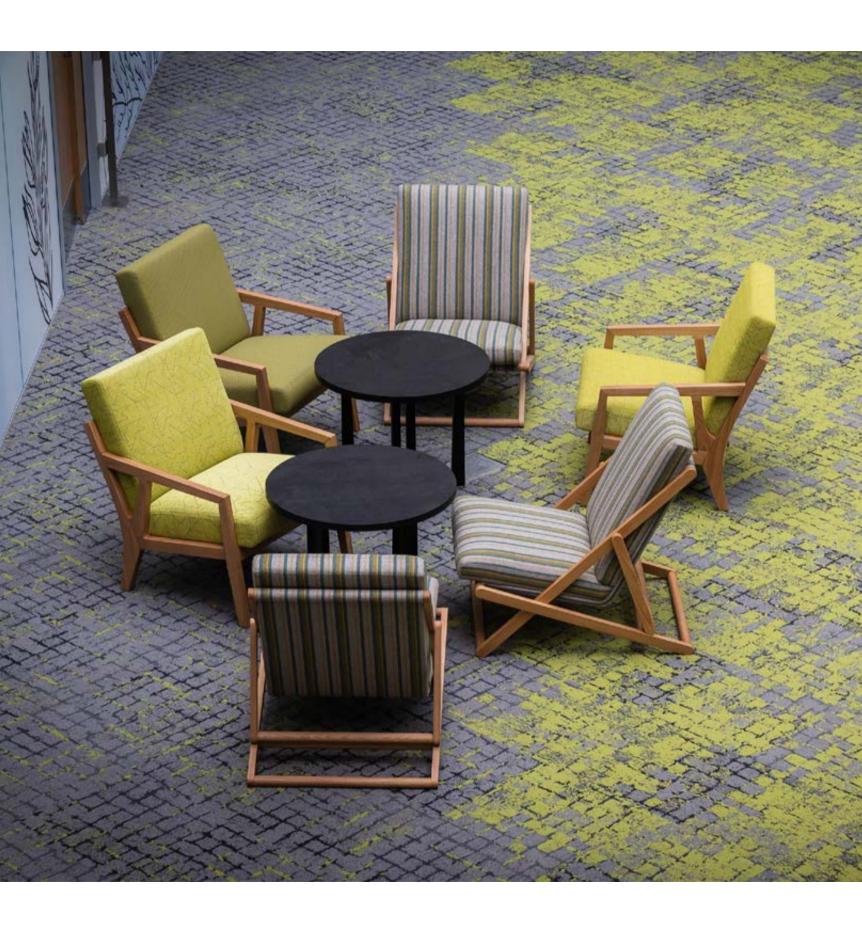

### Microsoft

### Location

Oslo, Norway

### **Architect**

Zinc

### **Project Size**

5,000 m<sup>2</sup>

### **Products**

Polichrome Solid & Stipple Heuga 580 Composure

### **Photography**

Thomas Mellbye