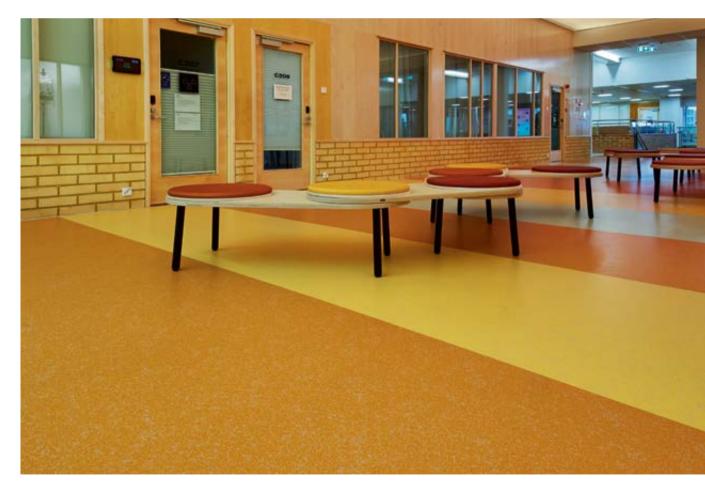

## Scott & Weber

### Location

Prague, Czech Republic

### **Architect**

Ing. arch. Ivo Kratochvíl

### **Project Size**

1,445 m<sup>2</sup>

### **Products**

Composure
Human Connections
Human Nature
Employ Loop
Urban Retreat
Level Set - Woodgrains

### **Photography**

Aleš Jungmann