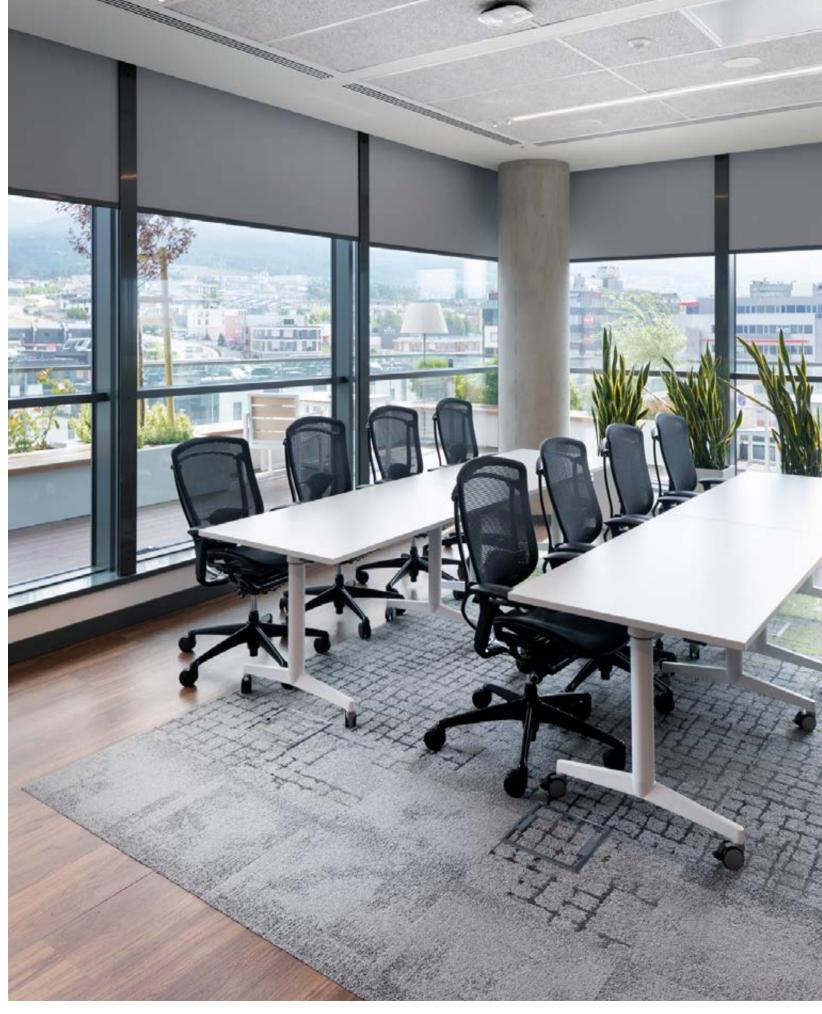

### Microsoft

### Location

Oslo, Norway

### **Architect**

Zinc

### **Project Size**

5,000 m<sup>2</sup>

### **Products**

Polichrome Solid & Stipple Heuga 580 Composure

### **Photography**

Thomas Mellbye