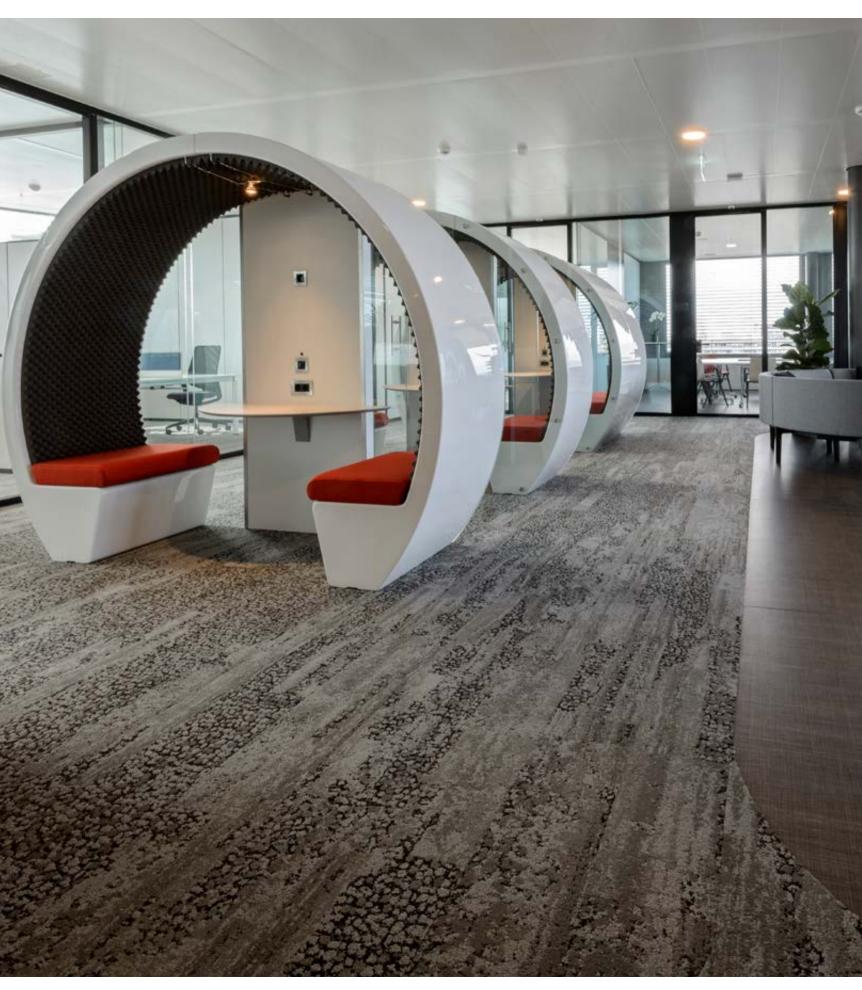

## Microsoft

### Location

Warsaw, Poland

### Architect

Bartosz Trzop, Trzop Architekci

### **Project Size**

3,043 m<sup>2</sup>

### **Products**

Human Nature
Human Connections
World Woven
Urban Retreat - UR501
Composure
New Horizons II
Walk The Plank
Level Set - Stones

### Photographer

Mariusz Zając, Zajac Studio

Asnieres-sur-Seine, France