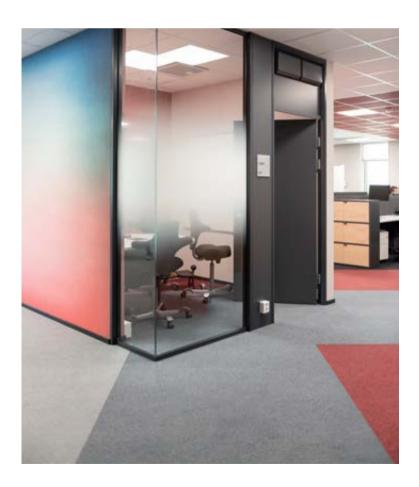

### Microsoft

### Location

Oslo, Norway

### **Architect**

Zinc

### **Project Size**

5,000 m<sup>2</sup>

### **Products**

Polichrome Solid & Stipple Heuga 580 Composure

### **Photography**

Thomas Mellbye