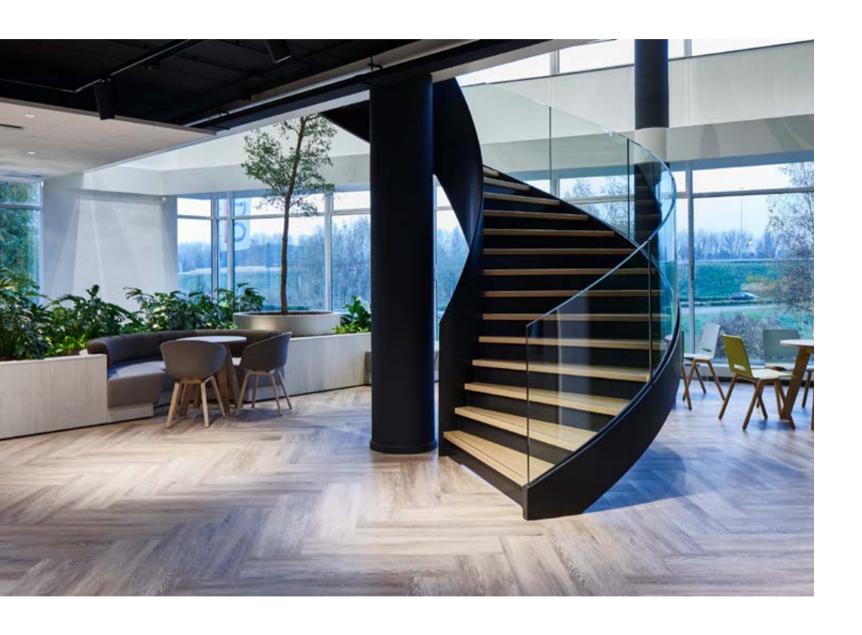

### Microsoft

### Location

Oslo, Norway

### **Architect**

Zinc

### **Project Size**

5,000 m<sup>2</sup>

### **Products**

Polichrome Solid & Stipple Heuga 580 Composure

### **Photography**

Thomas Mellbye