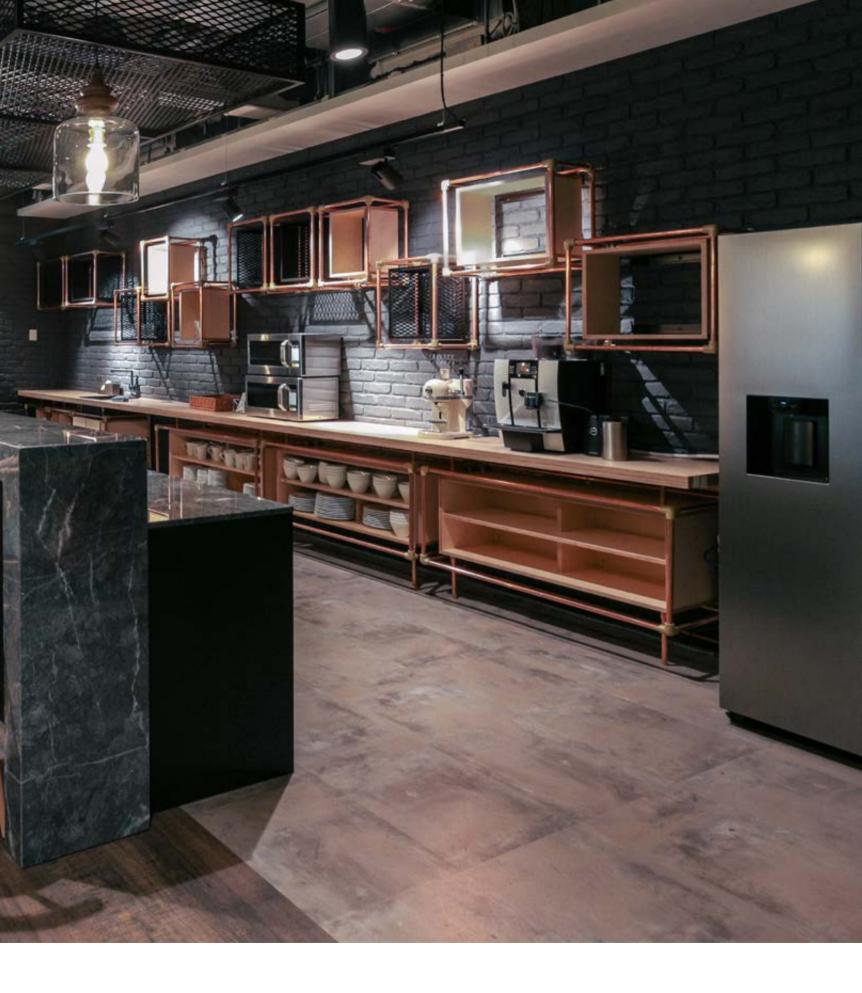

### Microsoft

### Location

Oslo, Norway

### **Architect**

Zinc

### **Project Size**

5,000 m<sup>2</sup>

### **Products**

Polichrome Solid & Stipple Heuga 580 Composure

### **Photography**

Thomas Mellbye