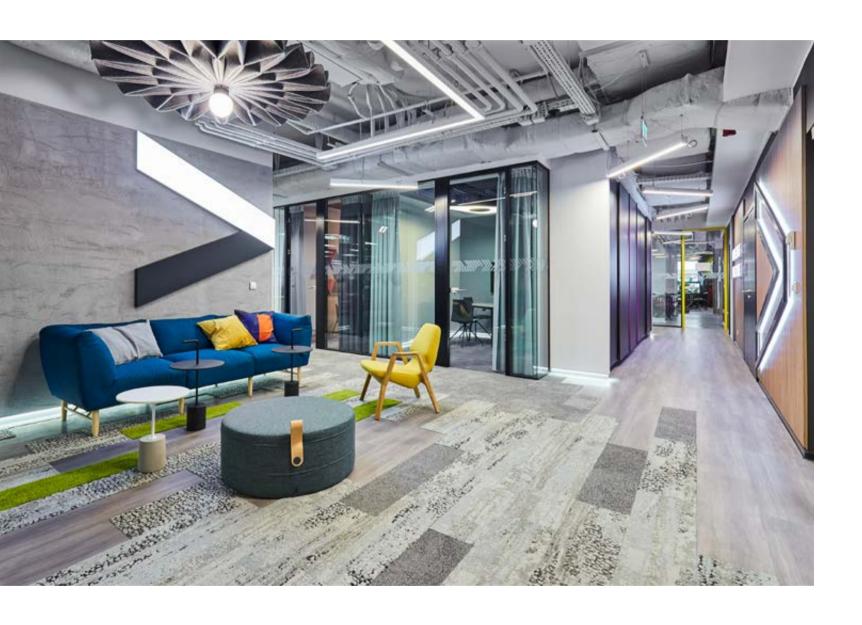

### Microsoft

### Location

Oslo, Norway

### **Architect**

Zinc

### **Project Size**

5,000 m<sup>2</sup>

### **Products**

Polichrome Solid & Stipple Heuga 580 Composure

### **Photography**

Thomas Mellbye