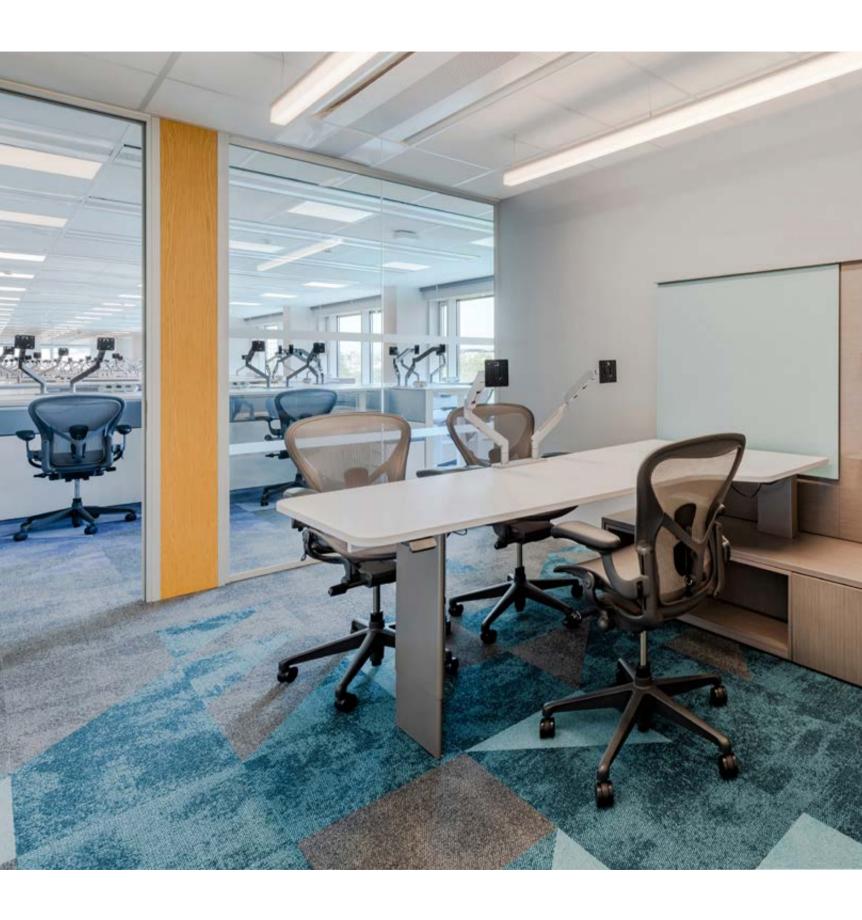

### Microsoft

### Location

Oslo, Norway

### **Architect**

Zinc

### **Project Size**

5,000 m<sup>2</sup>

### **Products**

Polichrome Solid & Stipple Heuga 580 Composure

### **Photography**

Thomas Mellbye