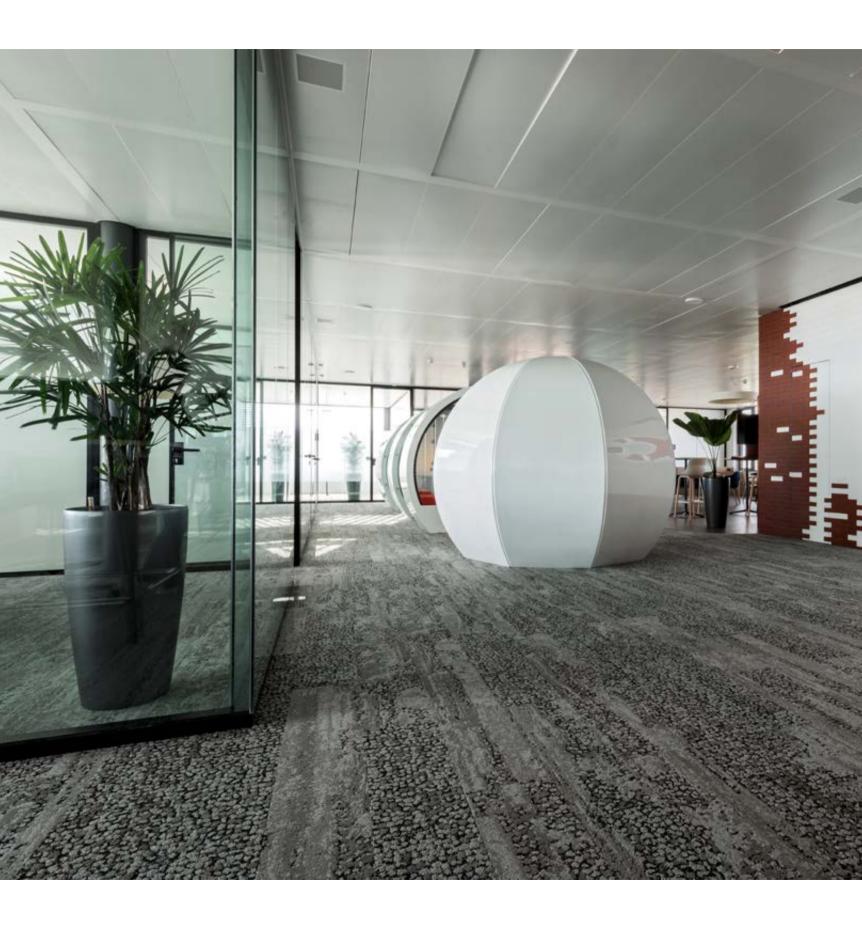

## Microsoft

### Location

Warsaw, Poland

### Architect

Bartosz Trzop, Trzop Architekci

### **Project Size**

3,043 m<sup>2</sup>

### **Products**

Human Nature
Human Connections
World Woven
Urban Retreat - UR501
Composure
New Horizons II
Walk The Plank
Level Set - Stones

### Photographer

Mariusz Zając, Zajac Studio

Asnieres-sur-Seine, France