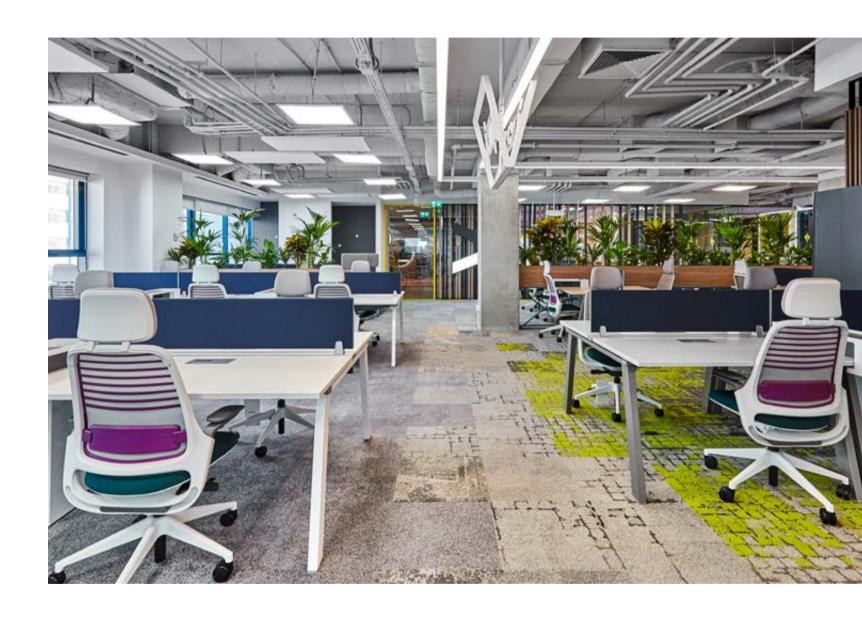

### Microsoft

### Location

Oslo, Norway

### **Architect**

Zinc

### **Project Size**

5,000 m<sup>2</sup>

### **Products**

Polichrome Solid & Stipple Heuga 580 Composure

### **Photography**

Thomas Mellbye