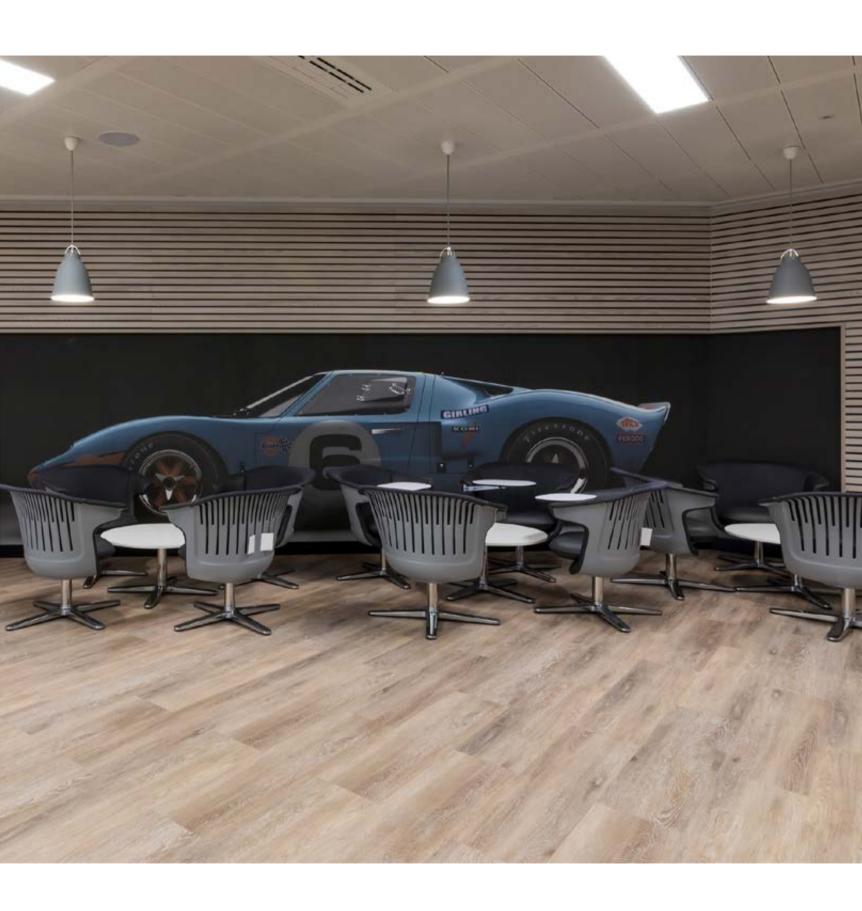

### Microsoft

### Location

Oslo, Norway

### **Architect**

Zinc

### **Project Size**

5,000 m<sup>2</sup>

### **Products**

Polichrome Solid & Stipple Heuga 580 Composure

### **Photography**

Thomas Mellbye