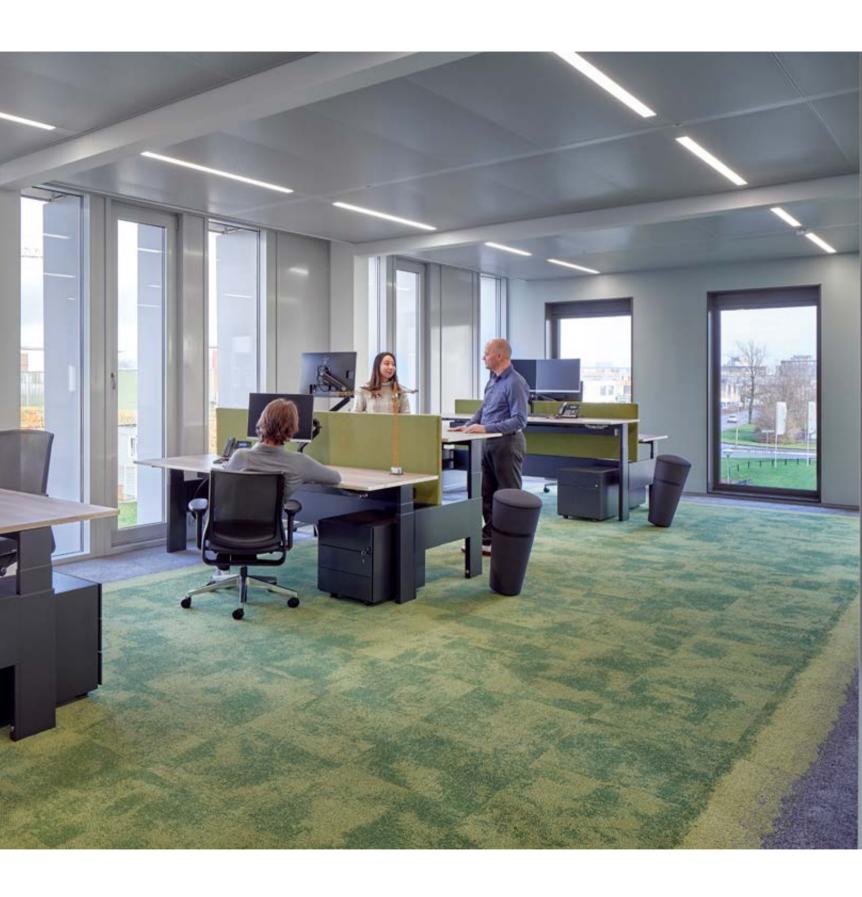

### Microsoft

### Location

Oslo, Norway

### **Architect**

Zinc

### **Project Size**

5,000 m<sup>2</sup>

### **Products**

Polichrome Solid & Stipple Heuga 580 Composure

### **Photography**

Thomas Mellbye